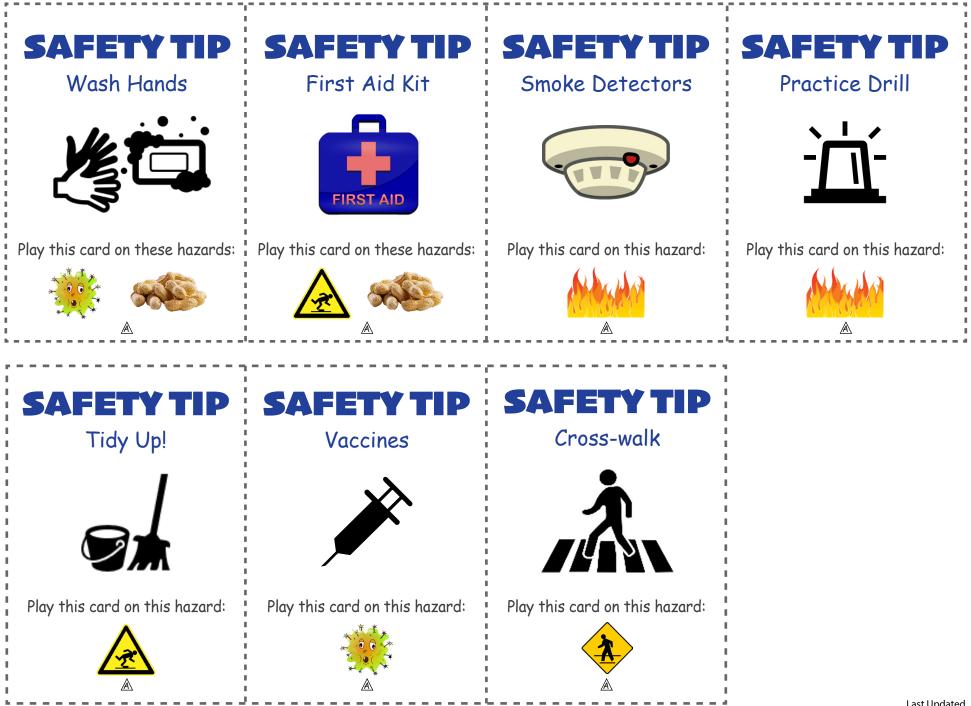

IMPORTANT: In the PDF Print box, be sure to select Actual Size, Print on both sides of paper, and Flip on short edge. See screenshot below.

Practice Drill

Scan this to

be read aloud:

## SAFETY TIP Smoke Detectors

Scan this to

be read aloud:

First Aid Kit

Scan this to be read aloud:

**SAFETY TIP** 

Wash Hands

Scan this to be read aloud:

A

A

 $\mathbb{A}$ 

Scan this to be read aloud:

 $\mathbb{A}$ 

SAFETY TIP

Scan this to be read aloud:

 $\mathbb{A}$ 

**SAFETY TIP** Tidy Up!

Scan this to be read aloud:

A