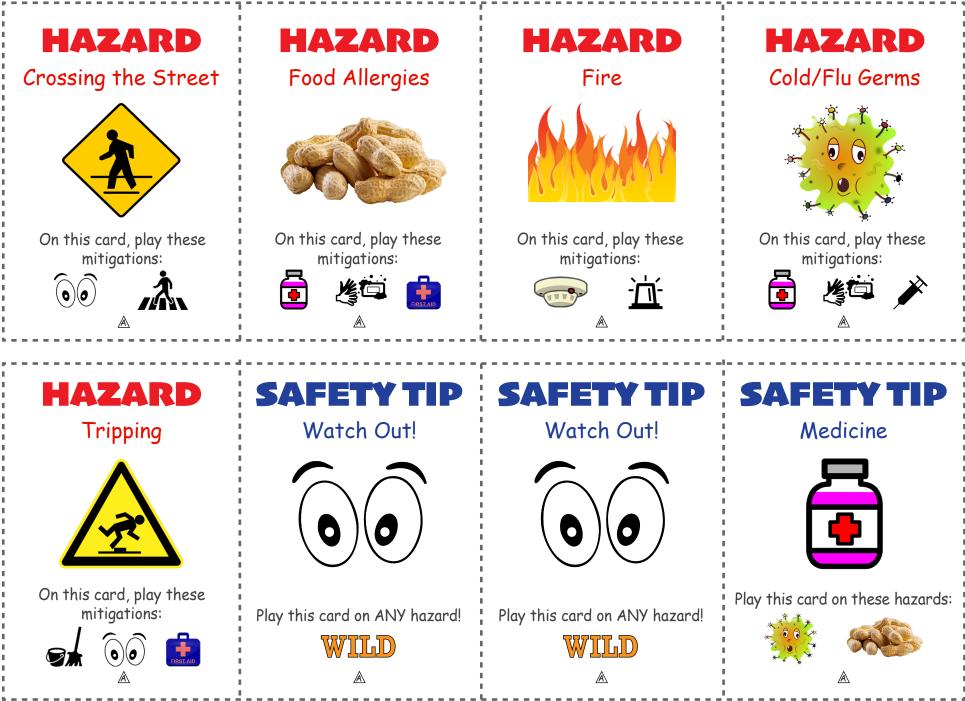

IMPORTANT: In the PDF Print box, be sure to select Actual Size, Print on both sides of paper, and Flip on short edge. See screenshot on Page 4.

Cold/Flu Germs

Scan this to be read aloud:

A

Fire

Scan this to be read aloud:

A

HAZARD

Food Allergies

Scan this to be read aloud:

A

A

Crossing the Street

Scan this to be read aloud:

A

A

SAFETY 7 SAFETY SAFET HAZARD ΓD Medicine Watch Out! Watch Out! Tripping Scan this to Scan this to Scan this to Scan this to be read aloud: be read aloud: be read aloud: be read aloud:

Science Adventure #2: Safety Deck, Deck A - Back side of page 1, if needed