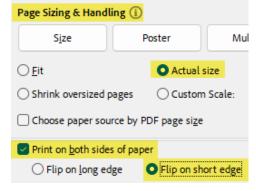

IMPORTANT: In the PDF Print box, be sure to select Actual Size, Print on both sides of paper, and Flip on short edge. See screenshot on Page 4.

Science Adventure #2: Safety Deck, Deck A (page 1) - print 1 deck for the whole group