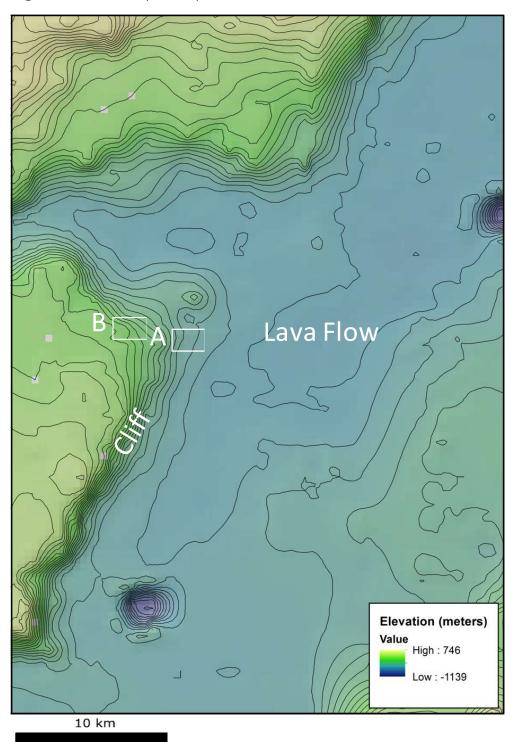

Jezero Crater: CTX**

Black and white high resolution Context Camera (CTX) image of the **Jezero Crater** site.





10 km

#### **Activity 1 Jezero Crater: HiRISE**

Black and white very high resolution HiRISE images of the **Jezero Crater** site.





## Activity 1 Nili Fossae: CTX

Black and white high resolution Context Camera (CTX) image.







#### Activity 1 Nili Fossae: HiRISE

Black and white very high resolution HiRISE images of the **Nili Fossae** site.





# **Planets Science Series:**

**Remote Sensing of Mars** 

**DATA PACKET** 

ACTIVITY 2
TOPOGRAPHIC DATA

GROUP: .....

#### **Activity 2 Gale Crater: MOLA Topography**





#### Activity 2 Iani Chaos: MOLA Topography



#### **Activity 2 Jezero Crater: MOLA Topography**





#### Activity 2 Nili Fossae: MOLA Topography



# **Planets Science Series:**

**Remote Sensing of Mars** 

**DATA PACKET** 

ACTIVITY 3

SPECTROSCOPIC DATA

GROUP:....

#### **Activity 3 Gale Crater: CRISM Data**





## Activity 3 Iani Chaos: CRISM Data



#### Activity 3 Jezero Crater: CRISM Data





#### Activity 3 Nili Fossae: CRISM Data