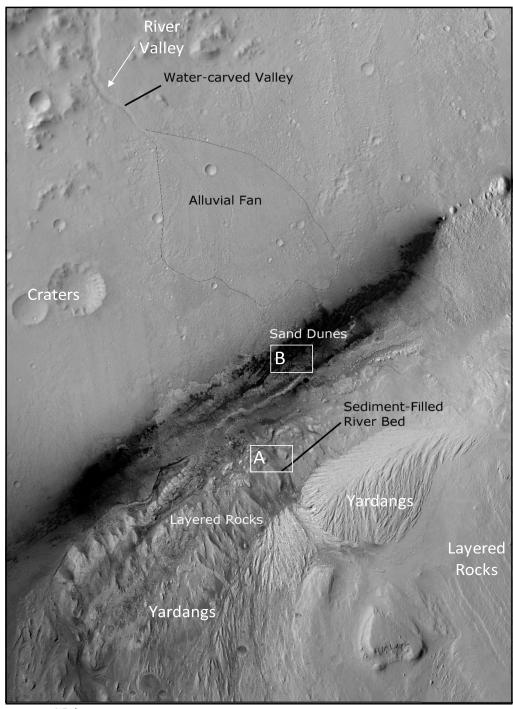

#### **Activity 1 Jezero Crater: CTX**

Black and white high resolution Context Camera (CTX) image of the **Jezero Crater** site.

10 km