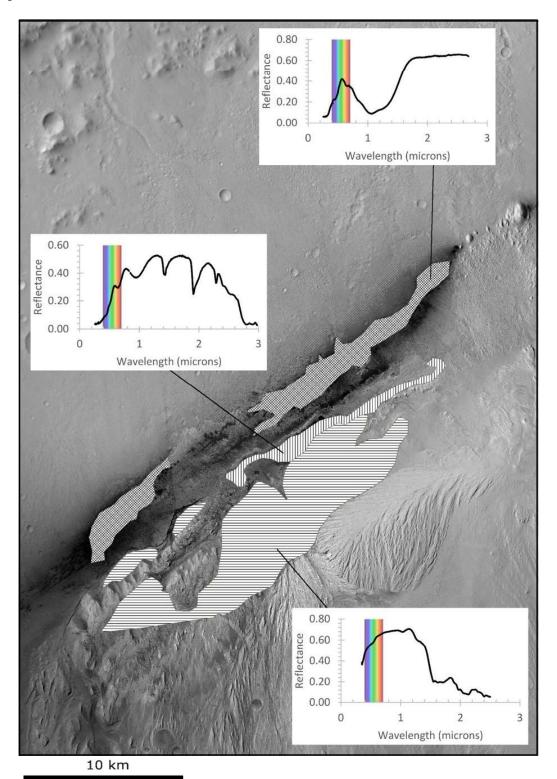

lack and white very high resolution HiRISE images of the **Jezero Crater** site.





## Activity 1 Nili Fossae: CTX

Black and white high resolution Context Camera (CTX) image.







#### Activity 1 Nili Fossae: HiRISE

Black and white very high resolution HiRISE images of the **Nili Fossae** site.





# **Planets Science Series:**

**Remote Sensing of Mars** 

**DATA PACKET** 

ACTIVITY 2
TOPOGRAPHIC DATA

GROUP: .....

#### **Activity 2 Gale Crater: MOLA Topography**





#### Activity 2 Iani Chaos: MOLA Topography



#### **Activity 2 Jezero Crater: MOLA Topography**





#### Activity 2 Nili Fossae: MOLA Topography



# **Planets Science Series:**

**Remote Sensing of Mars** 

**DATA PACKET** 

ACTIVITY 3

SPECTROSCOPIC DATA

GROUP:....

#### **Activity 3 Gale Crater: CRISM Data**





## Activity 3 Iani Chaos: CRISM Data



#### Activity 3 Jezero Crater: CRISM Data





#### Activity 3 Nili Fossae: CRISM Data