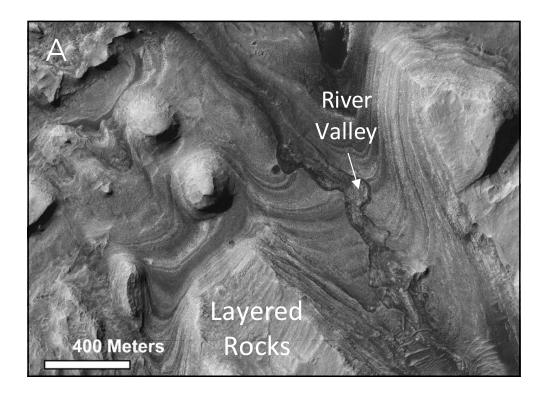

#### **Activity 1 Jezero Crater: HiRISE**

Black and white very high resolution HiRISE images of the **Jezero Crater** site.