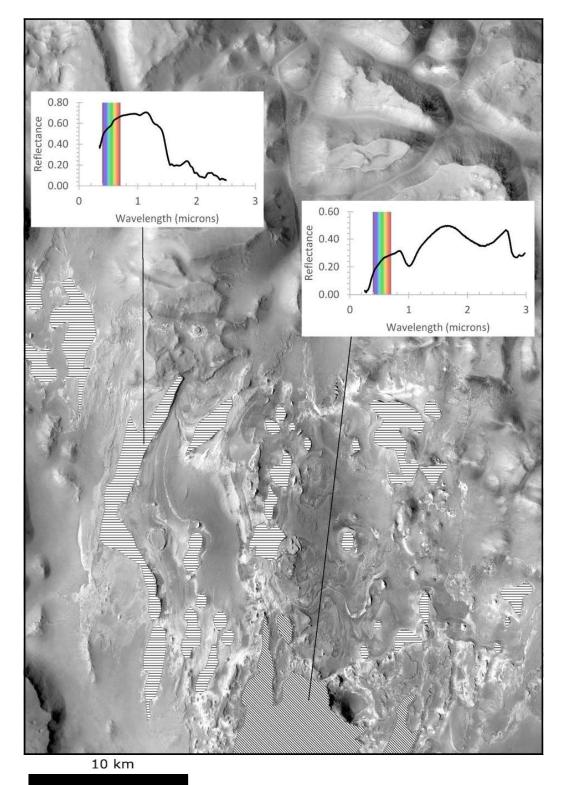

images of the **Jezero Crater** site.





## Activity 1 Nili Fossae: CTX

Black and white high resolution Context Camera (CTX) image.







#### Activity 1 Nili Fossae: HiRISE

Black and white very high resolution HiRISE images of the **Nili Fossae** site.





# **Planets Science Series:**

**Remote Sensing of Mars** 

**DATA PACKET** 

ACTIVITY 2
TOPOGRAPHIC DATA

GROUP: .....

#### **Activity 2 Gale Crater: MOLA Topography**





#### Activity 2 Iani Chaos: MOLA Topography



#### **Activity 2 Jezero Crater: MOLA Topography**





#### Activity 2 Nili Fossae: MOLA Topography



# **Planets Science Series:**

**Remote Sensing of Mars** 

**DATA PACKET** 

ACTIVITY 3

SPECTROSCOPIC DATA

GROUP:....

#### **Activity 3 Gale Crater: CRISM Data**





## Activity 3 Iani Chaos: CRISM Data



#### Activity 3 Jezero Crater: CRISM Data





#### Activity 3 Nili Fossae: CRISM Data