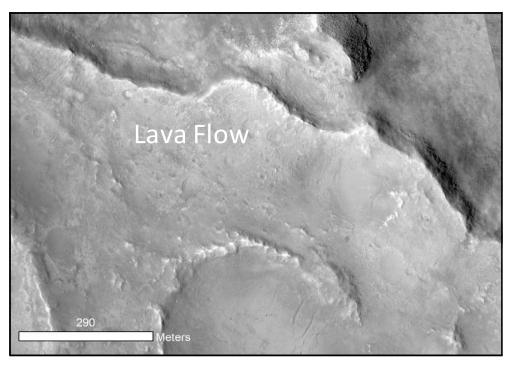

#### Activity 1 Nili Fossae: HiRISE

Black and white very high resolution HiRISE images of the **Nili Fossae** site.