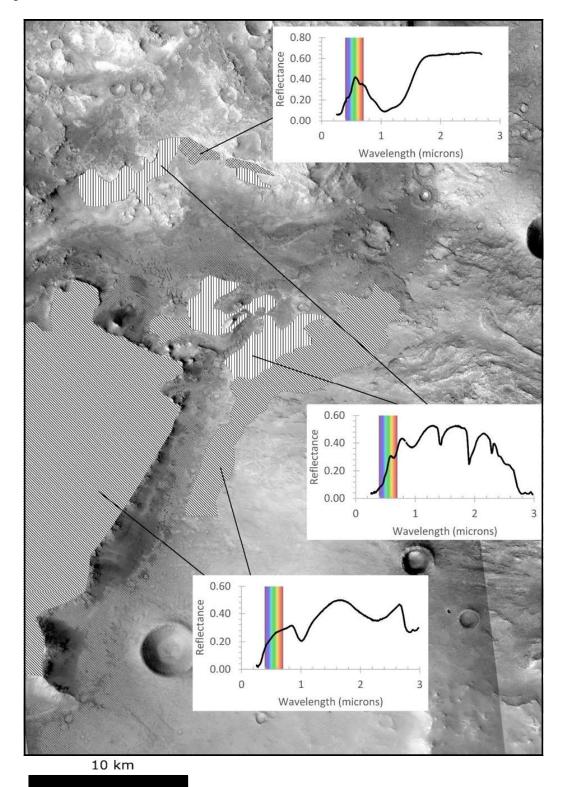

e high resolution Context Camera (CTX) image.







#### Activity 1 Nili Fossae: HiRISE

Black and white very high resolution HiRISE images of the **Nili Fossae** site.





# **Planets Science Series:**

**Remote Sensing of Mars** 

**DATA PACKET** 

ACTIVITY 2
TOPOGRAPHIC DATA

GROUP: .....

#### **Activity 2 Gale Crater: MOLA Topography**





#### Activity 2 Iani Chaos: MOLA Topography



#### **Activity 2 Jezero Crater: MOLA Topography**





#### Activity 2 Nili Fossae: MOLA Topography



# **Planets Science Series:**

**Remote Sensing of Mars** 

**DATA PACKET** 

ACTIVITY 3

SPECTROSCOPIC DATA

GROUP:....

#### **Activity 3 Gale Crater: CRISM Data**





## Activity 3 Iani Chaos: CRISM Data



#### Activity 3 Jezero Crater: CRISM Data





#### Activity 3 Nili Fossae: CRISM Data