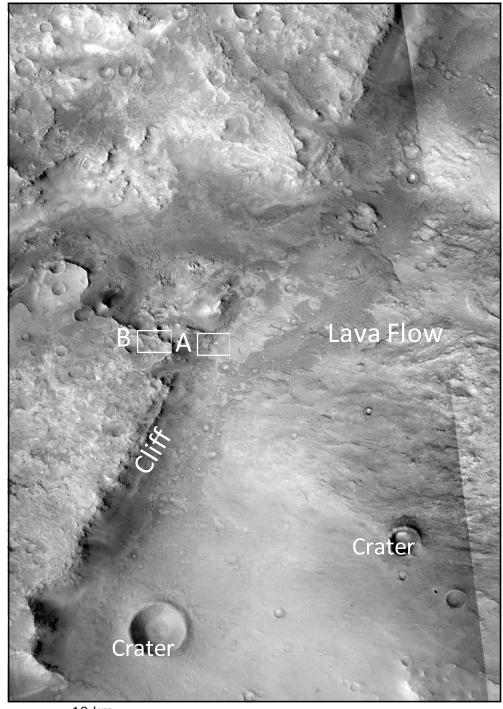

#### Activity 1 Iani Chaos: CTX

Black and white high resolution Context Camera (CTX) image of the Iani Chaos site.

10 km