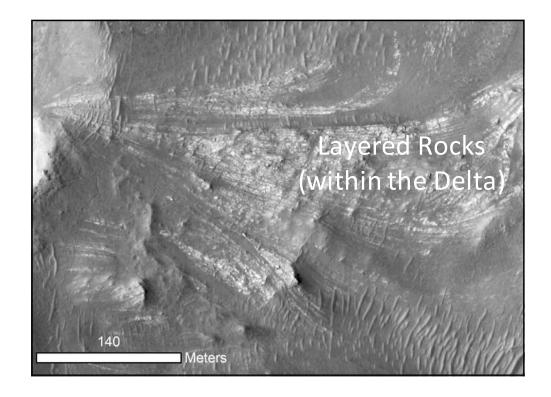

#### **Activity 1 Jezero Crater: HiRISE**

Black and white very high resolution HiRISE images of the **Jezero Crater** site.