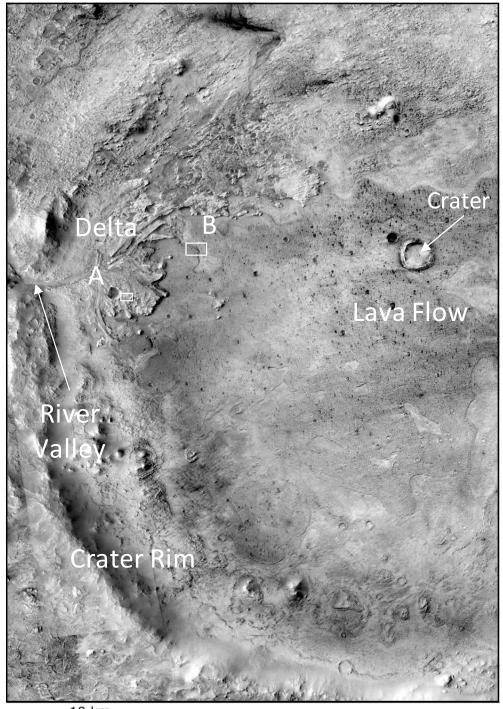

#### **Activity 1 Jezero Crater: CTX**

Black and white high resolution Context Camera (CTX) image of the **Jezero Crater** site.

10 km

#### **Activity 1 Jezero Crater: HiRISE**

Black and white very high resolution HiRISE images of the **Jezero Crater** site.