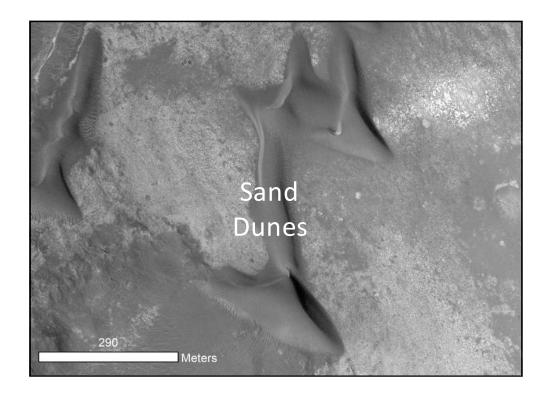

#### **Activity 1 Jezero Crater: HiRISE**

Black and white very high resolution HiRISE images of the **Jezero Crater** site.