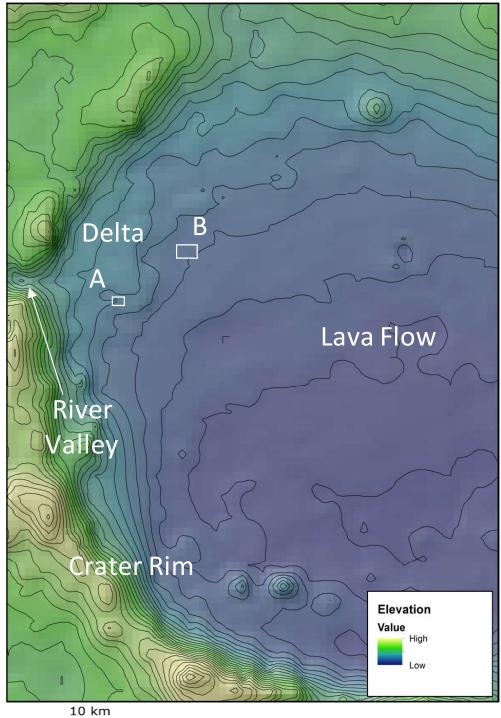

of the **lani Chaos** site.





#### **Activity 1 Jezero Crater: CTX**

Black and white high resolution Context Camera (CTX) image of the **Jezero Crater** site.





10 km

#### **Activity 1 Jezero Crater: HiRISE**

Black and white very high resolution HiRISE images of the **Jezero Crater** site.





## Activity 1 Nili Fossae: CTX

Black and white high resolution Context Camera (CTX) image.







#### Activity 1 Nili Fossae: HiRISE

Black and white very high resolution HiRISE images of the **Nili Fossae** site.





# **Planets Science Series:**

**Remote Sensing of Mars** 

**DATA PACKET** 

ACTIVITY 2
TOPOGRAPHIC DATA

GROUP: .....

#### **Activity 2 Gale Crater: MOLA Topography**





#### Activity 2 Iani Chaos: MOLA Topography



#### **Activity 2 Jezero Crater: MOLA Topography**





#### Activity 2 Nili Fossae: MOLA Topography



# **Planets Science Series:**

**Remote Sensing of Mars** 

**DATA PACKET** 

ACTIVITY 3

SPECTROSCOPIC DATA

GROUP:....

#### **Activity 3 Gale Crater: CRISM Data**





## Activity 3 Iani Chaos: CRISM Data



#### Activity 3 Jezero Crater: CRISM Data





#### Activity 3 Nili Fossae: CRISM Data