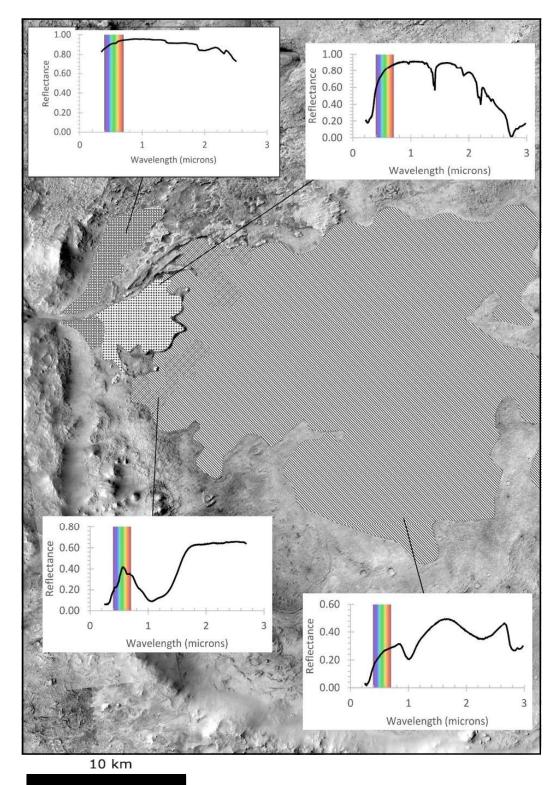

# Activity 1 Nili Fossae: CTX

Black and white high resolution Context Camera (CTX) image.







#### Activity 1 Nili Fossae: HiRISE

Black and white very high resolution HiRISE images of the **Nili Fossae** site.





# **Planets Science Series:**

**Remote Sensing of Mars** 

**DATA PACKET** 

ACTIVITY 2
TOPOGRAPHIC DATA

GROUP: .....

#### **Activity 2 Gale Crater: MOLA Topography**





#### Activity 2 Iani Chaos: MOLA Topography



#### **Activity 2 Jezero Crater: MOLA Topography**





#### Activity 2 Nili Fossae: MOLA Topography



# **Planets Science Series:**

**Remote Sensing of Mars** 

**DATA PACKET** 

ACTIVITY 3

SPECTROSCOPIC DATA

GROUP:....

#### **Activity 3 Gale Crater: CRISM Data**





## Activity 3 Iani Chaos: CRISM Data



#### Activity 3 Jezero Crater: CRISM Data





#### Activity 3 Nili Fossae: CRISM Data