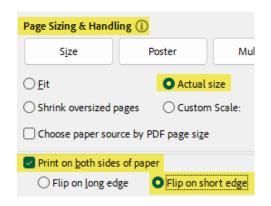

# **HAZARD**

Earthquake

On this card, play this mitigation:

IMPORTANT: In the PDF Print box, be sure to select Actual Size, Print on both sides of paper, and Flip on short edge. See screenshot below.