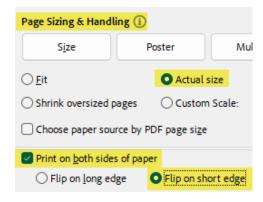

## HAZARD

Scratchy Soil

On this card, play these mitigations:

IMPORTANT: In the PDF Print box, be sure to select Actual Size, Print on both sides of paper, and Flip on short edge. See screenshot below.

Scratchy Soil