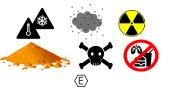

## HAZARD

Poison Soil

On this card, play these mitigations:

#### Poison Soil

Scan this to be read aloud:

E

## HAZARD

Space Radiation

On this card, play these mitigations:

## **Space Radiation**

Scan this to be read aloud:

Œ

## HAZARD

No Food/Water/Air

On this card, play these mitigations: